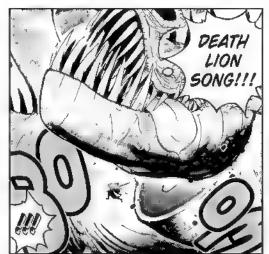

# Chapter 680: G-5 COMMANDER VERGO THE BAMBOO DEMON

CARIBOU'S NEW WORLD KEE HEE HEE, VOL. 6: "ACROSS THE SEA AT FISH-MAN SPEED!!"

Q: In Chapter 656, Zolo has a really cool scene killing a dragon with Death Lion Song, and I noticed that it bears a strong resemblance to the scene of Ryuma the samurai beating a dragon in the pre-One Piece short manga "Monsters" that appears in your short story collection, Wanted! Did that scene hold a lot of meaning for you, Mr. Oda?

--Ono Rose Town People

A: Wow! I'm surprised you noticed something from so long ago. When I was doing the dragon-slicing scene in Punk Hazard, it did remind me of the short story "Monsters" that I drew almost twenty years ago.

All I really remember is that Ryuma the protagonist was something of an original model for Zolo, and he sliced a dragon in half in a big huge panel. I chose not to reread the old story, preferring to simply draw another big-panel dragon-slicing scene from scratch. Go ahead and compare my decapitations from age 19 and 38. (haha)